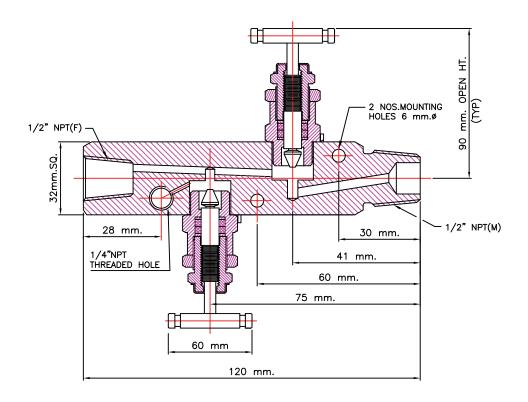

#### 2 Valve Block & Bleed Manifold (RM)

COP valve manifold pipe to pipe design for separate mounting. Connecting system impulse lines and transmitters, having simple two valve configuration which allows for easy block, bleed and calibration of a static pressure transmitter of gauge.

#### **Technical Data:**

| Seat       | Pressure Rating | Temperati      | ure Rating     | Cv       | Orifice |
|------------|-----------------|----------------|----------------|----------|---------|
| Metal Seat | 6000 Psi        | PTFE           | GRAFOIL        | 0.52 max | 4.8 mm  |
|            |                 | -20 F to 250 F | -20 F to 600 F |          |         |