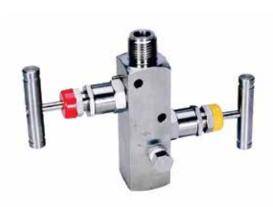

#### 2 Valve Block & Bleed Manifold (RM)

COP valve manifold pipe to pipe design for separate mounting. Connecting system impulse lines and transmitters, having simple two valve configuration which allows for easy block, bleed and calibration of a static pressure transmitter of gauge.

- · 316 stainless steel body
- Non rotating Vee tip
- Graphoil packing material is available (Optional) for high temperature 1000 F at 6000 psi
- Design standard: ANSI B16.34
- · Valve Design standard: ANSI B16-Class 2500
- Sour gas services confirms to NACE MR-01-75