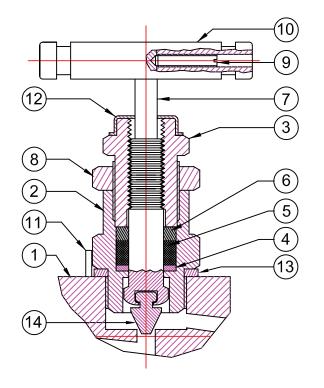

# 2 VALVE BLOCK & BLEED MANIFOLD (RM)

| 14 | NON ROTATING VEE TIP      | 2    | A564-630     |  |  |
|----|---------------------------|------|--------------|--|--|
| 13 | WASHER                    | 2    | A479-316     |  |  |
| 12 | DUST CAP                  | 2    | PLASTIC LD.  |  |  |
| 11 | LOCK PIN                  | 2    | A479-316     |  |  |
| 10 | HANDLE                    | 2    | A479-316     |  |  |
| 9  | GRUB SCREW                | 2    | STEEL        |  |  |
| 8  | LOCK NUT                  | 2    | A479-316     |  |  |
| 7  | SPINDLE                   | 2    | A479-316     |  |  |
| 6  | PACKING WASHER            | 2    | A479-316     |  |  |
| 5  | PACKING                   | 2    | PTFE/GRAFOIL |  |  |
| 4  | WASHER                    | 2    | A479-316     |  |  |
| 3  | GLAND RETAINER            | 2    | A479-316     |  |  |
| 2  | BONNET                    | 2    | A479-316     |  |  |
| 1  | BODY                      | 1    | A479-316     |  |  |
|    | DESCRIPTION               | QTY. | MATERIAL     |  |  |
| M  | MATERIAL OF CONSTRUCTIONS |      |              |  |  |